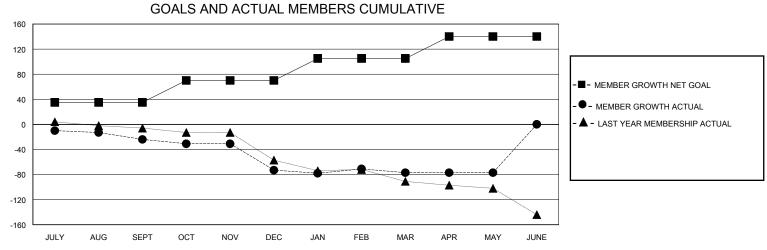

## District 26 M5

Results as of: 5/31/2020

| GMT:          |               | LOC         | CATION MISSOUR | KI .                  |                       |                         | GMT CA                                             |  |
|---------------|---------------|-------------|----------------|-----------------------|-----------------------|-------------------------|----------------------------------------------------|--|
| Clubs         |               |             |                | Members               |                       |                         |                                                    |  |
|               | RESULTS FOR   | R 2019-2020 |                | RESULTS FOR 2019-2020 |                       |                         |                                                    |  |
| QUARTER       | NEW CLUB GOAL | NEW CLUBS   | DROPPED CLUBS  | QUARTER MEMB          | ER GROWTH NET<br>GOAL | MEMBER GROWTH<br>ACTUAL | DROPPED<br>MEMBERS ACTUAL<br>(including transfers) |  |
| JULY/AUG/SEPT | 0             | 0           | 0              | JULY/AUG/SEPT         | 35                    | 24                      | 45                                                 |  |
| OCT/NOV/DEC   | 1             | 0           | 3              | OCT/NOV/DEC           | 35                    | 9                       | 57                                                 |  |
| JAN/FEB/MAR   | 0             | 0           | 0              | JAN/FEB/MAR           | 35                    | 18                      | 21                                                 |  |
| APR/MAY/JUNE  | 1             | 0           | 0              | APR/MAY/JUNE          | 35                    | 4                       | 4                                                  |  |